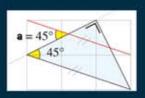

#### Problem:

You can find the solution without any calculation. Just extend the grid and isosceles triangle having two opposite angles of 45 degrees.