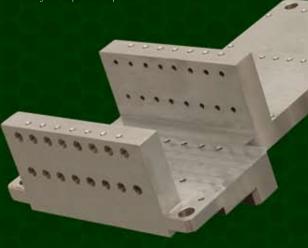

### AHI CAFD Formals

Including: dwg, dxf, slddrw, sldprt, sldasm, iges, step, Pro/E, ckd, prt, stl, CATIA 4/5, Unigraphics, Auto Inventor, Parasolid, Surface, ACIS SAT.

To the left, a part that was once a solid, bread loaf sized chunk of aluminum. Now it is a heatsink. If you had x-ray specs you'd see channels machined