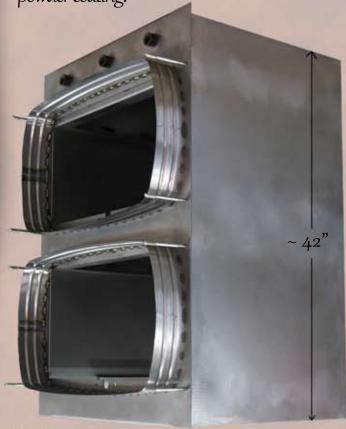

throughout this block where coolant now flows.

Below, a sheetmetal housing used as part of an air filtration system in pharmecutical clean rooms. The next stop for this part is a trip to the paint shop for powder coating.