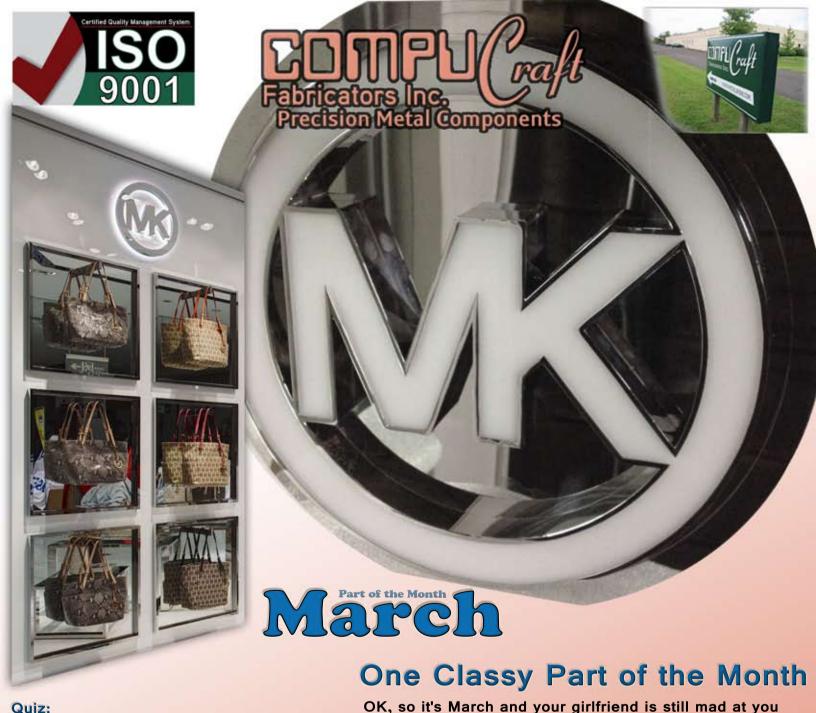

because all you got her for Valentine's Day was a new cat

litter box for her cat. Why not put all that behind you by

heading out to your nearest upscale department store and

welding, the above logo goes to our grinding room to have

sent to our customer ready to be backlit and installed in a

boutique near you. Once you have located the MK logo,

handbags, have it gift wrapped, and go show your belle

locating the mirror-polished stainless steel Michael Kors

logo shown above. After laser cutting, forming, and

the welds polished back to a mirror finish. Then the

your next instruction is to purchase one of the fine

that you are capable of buying her a romantic gift!

custom cut plastic inlays are installed and the parts are

**Sheet Metal** Welding & Brazing Laser Cutting

E: potm@metalwork.com