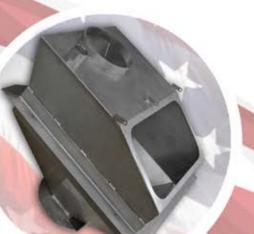

# Over The Top Hopper

What's so special about the hopper we are featuring this month? For one, all of the weld seams are on the inside of the weldment. Standing at over 36" tall, this hopper will be used to dispense metallic powders, and must conform to a sanitary food-grade weld spec. Our skilled welders possess many certifications, allowing Compucraft to offer a wide range of welding capabilities to our customers. No matter how demanding your welding requirements are, Compucraft is up to the task. Send your inquiries today!