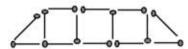

#### **Problem:**

The diagram below shows 3 squares and 2 triangles. Rearrange the matches to make 5 squares and 6 triangles.