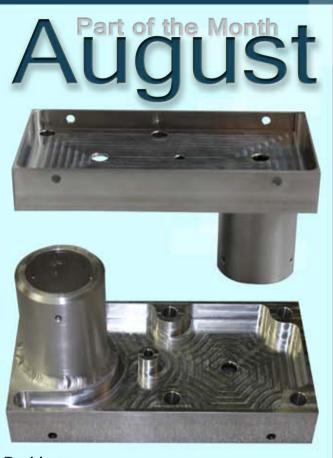

## In case you didn't notice...

...we're pretty good at machining and welding! This part started out with a customer supplied CAD file. We imported their CAD file into our CNC/CAD software and from there generated a toolpath. Our machinists use their years of experience to optimize feed rates and cutting speeds, allowing for efficient and accurate cutting, and very competitive pricing. After the two items that make up this assembly are machined, they go to our weld shop where they are aligned and welded together. Whether it's machining, welding, or sheet metal, send your inquiries today!