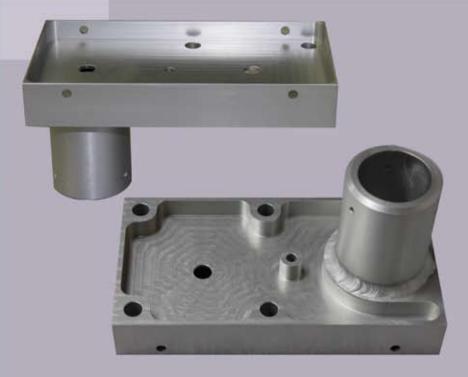

## In case you didn't notice...

...we're pretty good at machining and welding! This part started out with a customer supplied CAD file. We imported their CAD file into our CNC/CAD software and from there generated a toolpath. Our machinists use their years of experience to optimize feed rates and cutting speeds, allowing for efficient and accurate cutting, and very competitive pricing. After the two items that make up this assembly are machined, they go to our weld shop where they are aligned and welded together. Whether it's machining, welding, or sheet metal, send your inquiries today!