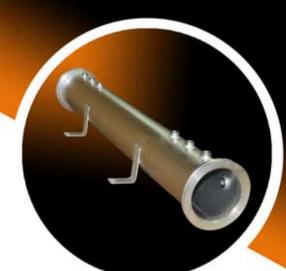

# Is That a Bazooka or Something?

This month we are featuring a tubular weldment that is used in the medical field to sterilize equipment. First the rough cut tube is placed in our CNC machining center to have the holes added for the couplings, and to have the ends faced off to ensure the parallel tolerance that is required by our customer. Next the part travels to our weld shop where fixtures are used to accurately locate the couplings, end flanges, and side mounting brackets. The welded part is now passivated before going through final inspection, and then shipped to our customer.