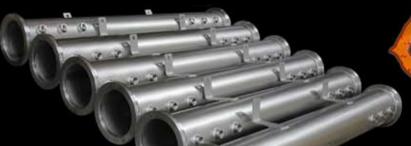

# Is That a Bazooka or Something?

This month we are featuring a tubular weldment that is used in the medical field to sterilize equipment. First the rough cut tube is placed in our CNC machining center to have the holes added for the couplings, and to have the ends faced off to ensure the parallel tolerance that is required by our customer. Next the part travels to our weld shop where fixtures are used to accurately locate the couplings, end flanges, and side mounting brackets. The welded part is now passivated before going through final inspection, and then shipped to our customer.