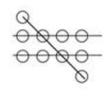

#### Problem:

The configuration to the right displays 10 coins in three rows of four. Rearrange the coins to make five rows of four. Each line must be straight and must contain exactly four coins.

 Please be sure to check our website for answers to all previous months Problems and Quizzes! Go to www.metalwork.com and click on Problem of the Month link.