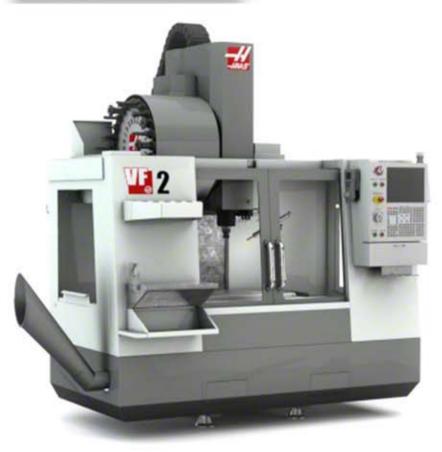

# Newest Members of the Family

This month we are featuring our two brand new Haas VF-2 CNC Milling Machines, as well as our new Haas TR-210 trunnion table. The VF-2s feature a 30" x 16" x 20" XYZ travel distance. The TR-210 trunnion table is installed in our existing Haas VF-3YT Milling Machine, which provides that machine with full 5-axis simultaneous machining capability. With the addition of these machines, Compucraft now has five CNC machining centers and one CNC lathe to complement our sheet metal capabilities. For a full equipment list, visit www.metalwork.com and click on the "Equipment" link. Whether it is sheet metal or machining, welding or forming, let Compucraft be the one-stop shop for all of your metal component requirements. Send your inquiries today!