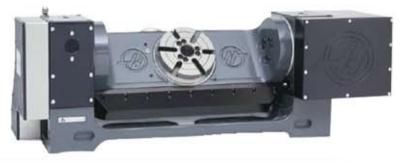

# Newest Members of the Family

This month we are featuring our two brand new Haas VF-2 CNC Milling Machines, as well as our new Haas TR-210 trunnion table. The VF-2s feature a 30" x 16" x 20" XYZ travel distance. The TR-210 trunnion table is installed in our existing Haas VF-3YT Milling Machine, which provides that machine with full 5-axis simultaneous machining capability. With the addition of these machines, Compucraft now has five CNC machining centers and one CNC lathe to complement our sheet metal capabilities. For a full equipment list, visit www.metalwork.com and click on the "Equipment" link. Whether it is sheet metal or machining, welding or forming, let Compucraft be the one-stop shop for all of your metal component requirements. Send your inquiries today!