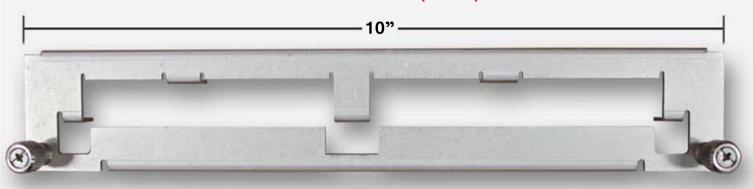

Featured Part

Forming Finesse

At first glance, July's Part of the Month is a rather simple looking faceplate. But to put the bends on this part requires some careful planning in the press brake department. Unlike last month's part which was turret punched, this part is first cut on our 3000W laser cutting machine. Next the part goes to our grinding room where it is tumble deburred to remove burrs and achieve a uniform finish. Next the part travels to our press brake department where it is formed. After forming the part will travel through the inspection department before being yellow chromated. Once chromated, the last thing to do is install the hardware and ship the parts to our satisfied customer!