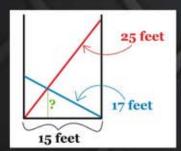

#### Problem

Two buildings are 15 feet apart. A 17-foot ladder is leaning against the right building with its base situated at the base of the left building. A 25-foot ladder is leaning against the left building with its base situated at the base of the right building. How high is the point where the ladders cross?